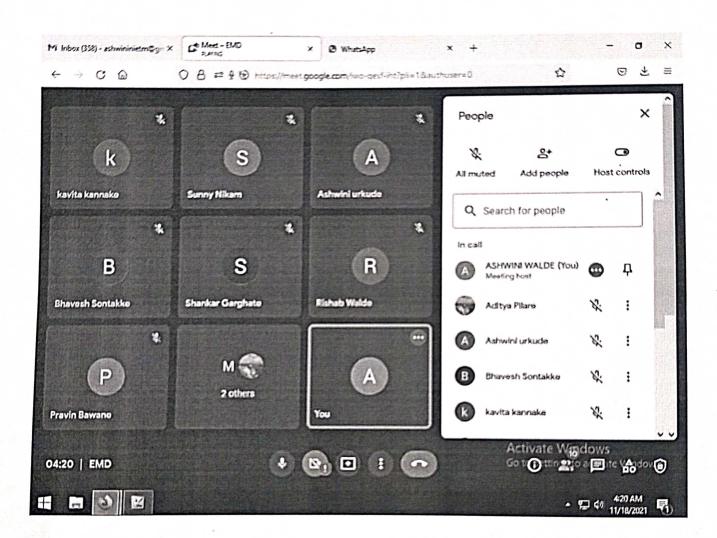

Internet and Wi-Fi facility is made available to all the students of institute at free of charge. You-Tube, E-mails, Whatsapp group, Zoom, Google meet, Webex app and Google classrooms are used as platforms to communication, provide material and syllabus, make announcements, conduct tests, upload assignments, make presentations, address queries, mentor to share information.