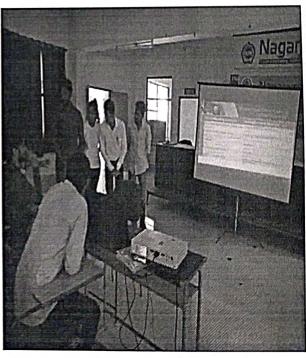

### 2.3.2 - Teachers use ICT enabled tools for effective teaching-learning process. Write description in maximum of 200 words

The Institute follows ICT enabled teaching in addition to the chalk and talk method of teaching in classroom. Teachers using ICT for effective teaching with LMS & E-learning resources etc. of multimedia teaching aids like, LCD projectors, board/computer/laptops, IT enabled learning tools such as PPT, Video (DELNET & NPTEL) & Audio, online sources systems are usually use to expose the students for advanced knowledge and practical learning. Departments conduct seminars, workshops and guest lectures on the new developments in the core subjects for effective teaching and learning by the faculty members and students in each semester. Seminar hall is equipped with multimedia facilities using ICT tools. Invited talks and webinars are conducted in seminar hall using ICT facilities. The students' get all their academic information on web link provided by Institute. Sufficient number of books, Journals, e-journals and e-books are available online in the library.

Internet and Wi-Fi facility is made available to all the students of institute at free of charge. You-Tube, E-mails, Whatsapp group, Zoom, Google meet, Webex app and Google classrooms are used as platforms to communication, provide material and syllabus, make announcements, conduct tests, upload assignments, make presentations, address queries, mentor to share information.